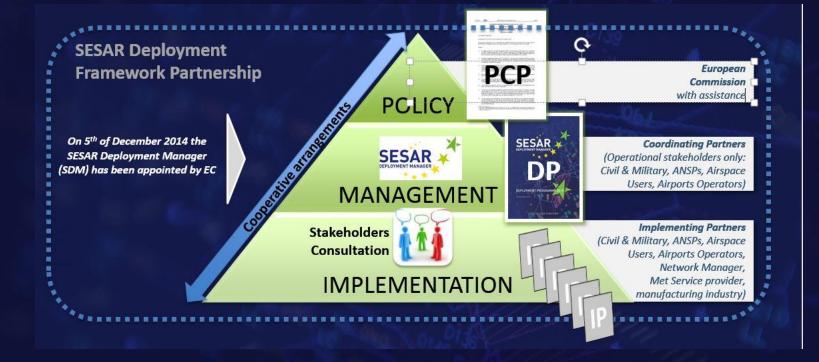

### **SESAR Deployment Manager**

- Consortium of **40 operationial European ATM stakeholders**, selected by European Commission on December 4th 2014
- Synchronising & coordinating modernisation of Europe's Air Traffic Management system
- Developping, submitting to the European Commission for approval, and executing the Deployment Programme, a project view strictly drawn from the Pilot Common Project
- Through the Deployment Programme, SDM ensures efficient synchronisation and coordination of Implementation Projects required to **implement the PCP**, as well as the related investments.

#### SESAR Deployment Manager is:

- Established under SES regulatory framework (EC 409/2013);
- A **partnership** between European Union and European industry;
- Planning, synchronising and coordinating implementation;
- 100% funded by European Union.

## From Master Plan to Deployment Programme

ATM Master Plan Edition 2012, update 2015 Pilot Common Project (PCP) June 2014 possible update 2016 Deployment Programme (DP) November 2015