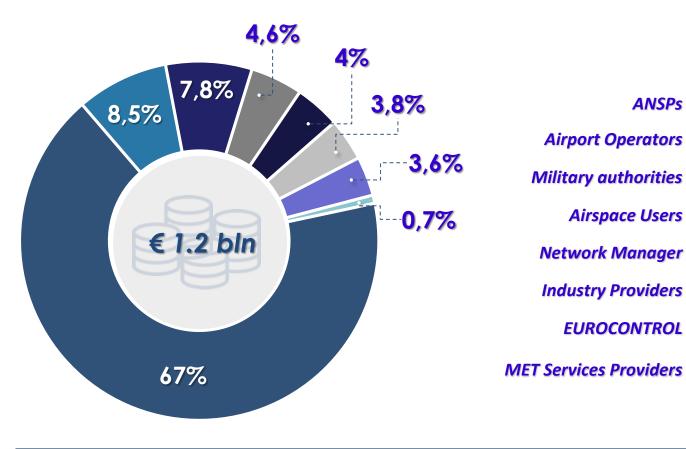

#### Funding requests distribution among Stakeholders categories

€ million

€ 807

€ 102.3

€ 93.1

€ 55.1

€ 48.8

€ 46.1

€ 43

€ 8.8

LET'S DELIVER TOGETHER

Funded by the European Union