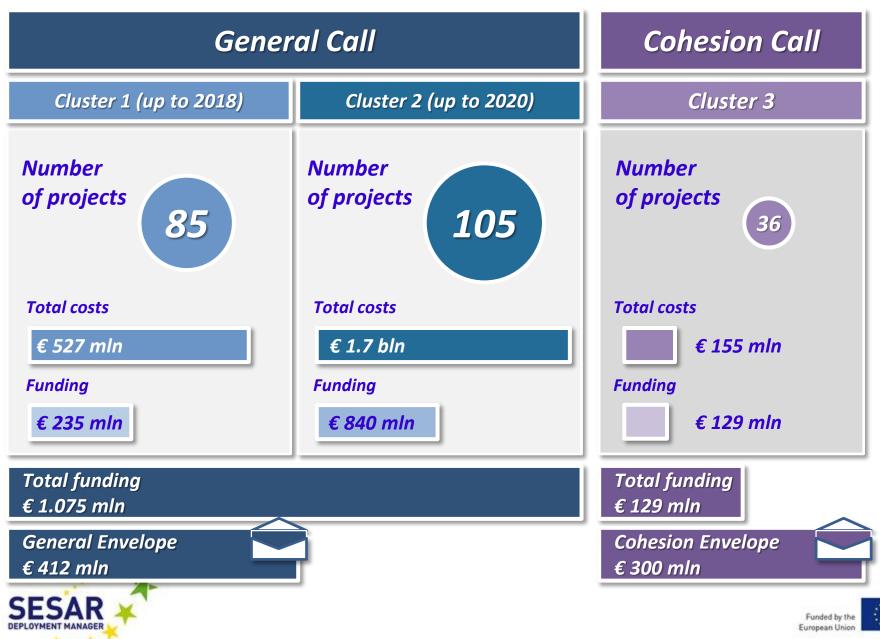

### CEF Transport Call 2014

Key figures for the contract SDM-EU signed on 27<sup>th</sup> November 2015

#### Clustering and structure of the Proposals