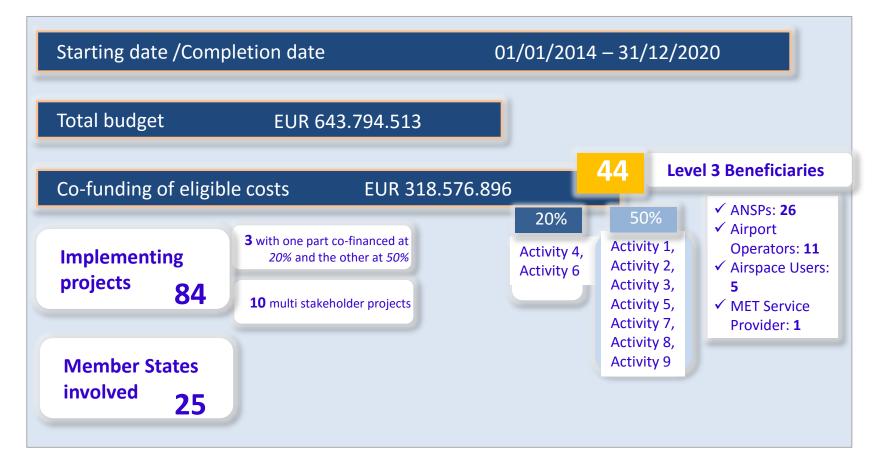

### CEF Transport Call 2014

Key figures for the contract SDM-EU signed on 27<sup>th</sup> November 2015